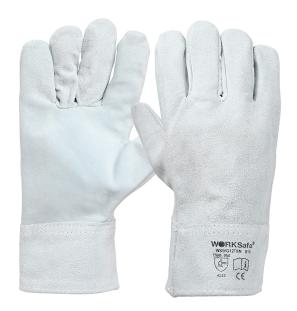

# **WORKSAFE® SPLIT LEATHER GLOVES**

## **GENERAL PURPOSE GLOVES**

Premium split cowhide leather gloves offer comfort, dexterity, durability and resist cuts and abrasions. Styled in gauntlet-cut design, these gloves have keystone thumbs to provide a firm fitting and secure fit.

#### WSWG127SN

Split Leather Gloves Size (X): 10/11/12 10prs/bag,10 bags/case

| Size        | 10      | 11      |
|-------------|---------|---------|
| Length      | 254±5   | 270±5   |
| Palm Size   | 110±5   | 118±5   |
| Cuff Length | 58±5    | 69±5    |
| Thickness   | 1.2±0.2 | 1.2±0.2 |